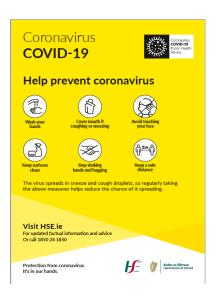

| Item                                         | Specification & Recommendations                                                                          |
|----------------------------------------------|----------------------------------------------------------------------------------------------------------|
| Face Coverings                               | Advise all staff, volunteers, players, and visitors to wear their own mask when required                 |
| (Disposable Masks)                           | 2-ply minimum with loops                                                                                 |
|                                              | HSE advice on types of masks can be found on the <u>HSE website</u>                                      |
| Hand Sanitiser Dispensers/Hand Wash Stations | Consider portable weather-resistant steel dispensers for outdoor use                                     |
|                                              | Outdoor hand wash stations would be a cost-effective measure                                             |
|                                              | Wall mounted re-fillable sanitiser units for indoor use located at key entry and exit points             |
| Hand Sanitiser                               | WHO recommend hand washing is the most effective form of hand hygiene                                    |
| Anti-bacterial Liquid Hand Wash              | Additional antibacterial liquid hand wash should be made available for all indoor areas                  |
|                                              | Hand sanitiser should have a minimum of 60% alcohol and no more than 80%                                 |
| Anti-bacterial disinfectant- surface cleaner | Use disinfectant spray to clean key touch point areas such as match equipment and doors. Ensure the      |
|                                              | spray is listed as killing 99% of bacteria including e coli and salmonella as well as cold & flu viruses |
| Signage                                      | Signs should be weather resistant for at least 12months                                                  |
| Outdoor                                      | A2 'corriboard' signs (as illustrated below) suitable for outdoor use How to prevent Coronavirus         |
|                                              | Consider stencilled ground markings and hazard tape for social distancing measures                       |
| Signage                                      | Homemade or printed signs would be sufficient in most indoor areas                                       |
| Indoor                                       | "How to Handwash" signage in place in bathrooms                                                          |

## **Outdoor Signage Samples**

**How to prevent Coronavirus** 

How to Handrub