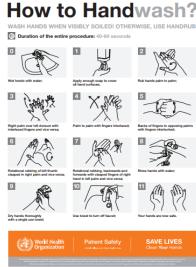

| Item                                         | Specification & Recommendations                                                                          |
|----------------------------------------------|----------------------------------------------------------------------------------------------------------|
| Face Coverings                               | Advise all staff, volunteers, players, and visitors to wear their own mask when required                 |
| (Disposable Masks)                           | 2-ply minimum with loops                                                                                 |
|                                              | HSE advice on types of masks can be found on the <u>HSE website</u>                                      |
| Hand Sanitiser Dispensers/Hand Wash Stations | Consider portable weather-resistant steel dispensers for outdoor use                                     |
|                                              | Outdoor hand wash stations would be a cost-effective measure                                             |
|                                              | Wall mounted re-fillable sanitiser units for indoor use located at key entry and exit points             |
| Hand Sanitiser                               | WHO recommend hand washing is the most effective form of hand hygiene                                    |
| Anti-bacterial Liquid Hand Wash              | Additional antibacterial liquid hand wash should be made available for all indoor areas                  |
|                                              | Hand sanitiser should have a minimum of 60% alcohol and no more than 80%                                 |
| Anti-bacterial disinfectant- surface cleaner | Use disinfectant spray to clean key touch point areas such as match equipment and doors. Ensure the      |
|                                              | spray is listed as killing 99% of bacteria including e coli and salmonella as well as cold & flu viruses |
| Signage                                      | Signs should be weather resistant for at least 12months                                                  |
| Outdoor                                      | A2 'corriboard' signs (as illustrated below) suitable for outdoor use How to prevent Coronavirus         |
|                                              | Consider stencilled ground markings and hazard tape for social distancing measures                       |
| Signage                                      | Homemade or printed signs would be sufficient in most indoor areas                                       |
| Indoor                                       | "How to Handwash" signage in place in bathrooms                                                          |

## **Indoor Signage Samples**

Floor sticker sample

How to Handwash

Access to printable GAA branded signage is also available via the GAA learning portal <a href="https://learning.gaa.ie/covid19resources">https://learning.gaa.ie/covid19resources</a>