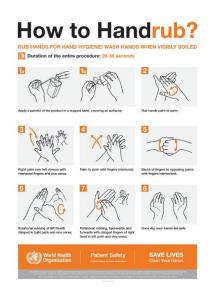

| Item                                         | Specification & Recommendations                                                                          |
|----------------------------------------------|----------------------------------------------------------------------------------------------------------|
| Face Coverings                               | Advise all staff, volunteers, players, and visitors to wear their own mask when required                 |
| (Disposable Masks)                           | 2-ply minimum with loops                                                                                 |
|                                              | HSE advice on types of masks can be found on the <u>HSE website</u>                                      |
| Hand Sanitiser Dispensers/Hand Wash Stations | Consider portable weather-resistant steel dispensers for outdoor use                                     |
|                                              | Outdoor hand wash stations would be a cost-effective measure                                             |
|                                              | Wall mounted re-fillable sanitiser units for indoor use located at key entry and exit points             |
| Hand Sanitiser                               | WHO recommend hand washing is the most effective form of hand hygiene                                    |
| Anti-bacterial Liquid Hand Wash              | Additional antibacterial liquid hand wash should be made available for all indoor areas                  |
|                                              | Hand sanitiser should have a minimum of 60% alcohol and no more than 80%                                 |
| Anti-bacterial disinfectant- surface cleaner | Use disinfectant spray to clean key touch point areas such as match equipment and doors. Ensure the      |
|                                              | spray is listed as killing 99% of bacteria including e coli and salmonella as well as cold & flu viruses |
| Signage                                      | Signs should be weather resistant for at least 12months                                                  |
| Outdoor                                      | A2 'corriboard' signs (as illustrated below) suitable for outdoor use How to prevent Coronavirus         |
|                                              | Consider stencilled ground markings and hazard tape for social distancing measures                       |
| Signage                                      | Homemade or printed signs would be sufficient in most indoor areas                                       |
| Indoor                                       | "How to Handwash" signage in place in bathrooms                                                          |

"How to Handrub" signage in place next to any hand sanitiser units
"Remember social distancing" signage in place throughout all areas
Use of (black & yellow) tape and vinyl floor stickers to illustrate social distancing measures

## **Outdoor Signage Samples**

**How to prevent Coronavirus** 

How to Handrub